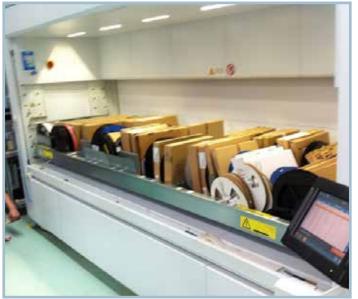

### Solution!

Thanks to Modula LIFT, they succeed to store electronic spare parts in one close and compact vertical warehouse controlled by the person who has the permission. Modula WMS Standard (3 Users License) well connects with their ERP. And we also provide air condition unit to keep the machine in a stable temperature and humidity environment.

#### **MODULA FEATURES**

**Trays:** 50

Model: MX 25D Tray load: : 250 kg Height: 8500 mm

Number of machines: 1 unit

**Application:** Electronic spare parts storage

Software: WMS Standard

**Optionals:** ESD

ERP interfaced: none