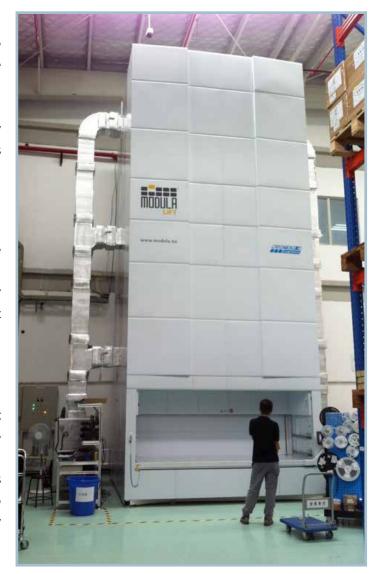

### Solution!

Thanks to Modula LIFT, they succeed to store electronic spare parts in one close and compact vertical warehouse controlled by the person who has the permission. Modula WMS Standard (3 Users License) well connects with their ERP. And we also provide air condition unit to keep the machine in a stable temperature and humidity environment.

#### **MODULA FEATURES**

**Trays:** 50

Model: MX 25D Tray load: : 250 kg Height: 8500 mm

Number of machines: 1 unit

**Application:** Electronic spare parts storage

Software: WMS Standard

**Optionals:** ESD

ERP interfaced: none