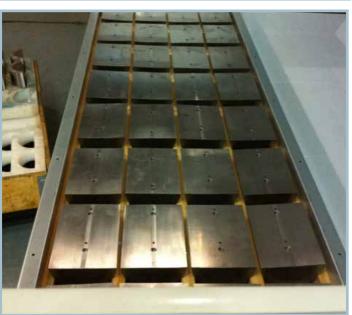

### **Solution description**

Thanks to Modula LIFT, they succeed to store metal pieces and special metal parts, in one close and compact vertical warehouse controlled by the person who has the permission. The goal has been reached!

Trays: 77 Model: MC75

Pay load: 750kg/tray Height: 7300 mm

Number of machines: 1

**Application:** metal parts storage **Software:** Modula WMS Base plus

Optionals included:

• sliding console

• LED

• Bar X-Axis