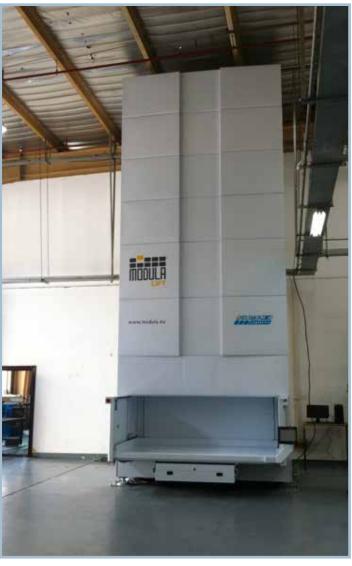

### **Solution description**

Thanks to Modula LIFT, they succeed to store metal pieces and special metal parts, in one close and compact vertical warehouse controlled by the person who has the permission. The goal has been reached!

Trays: 77 Model: MC75

Pay load: 750kg/tray Height: 7300 mm

Number of machines: 1

**Application:** metal parts storage **Software:** Modula WMS Base plus

Optionals included:

• sliding console

• LED

• Bar X-Axis