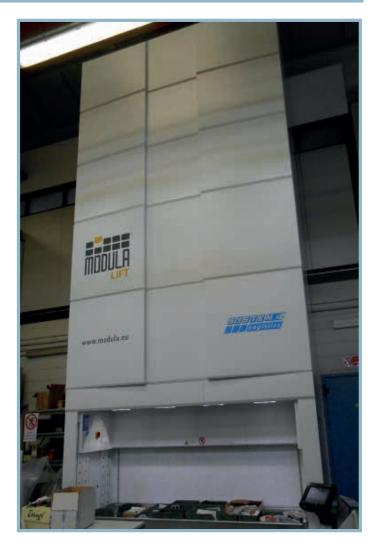

## Solution!

The Modula Lift ML50 chosen, allow to manage all the items of the warehouse, and mainly the parts for the production, with high picking frequency and huge space saving; this, together with the cleaner and more ordered way of storage, makes a huge improvement comparing with the previous static way of speed and items traceability.

#### **MODULA FEATURES**

Trays: 50 Model: Single internal delivery bay Tray load: 500Kg Height: 7500 mm Number of machines: 1 unit Application: Warehouse goods Software: WMS Base Optionals: • Automatic door ERP interfaced: none